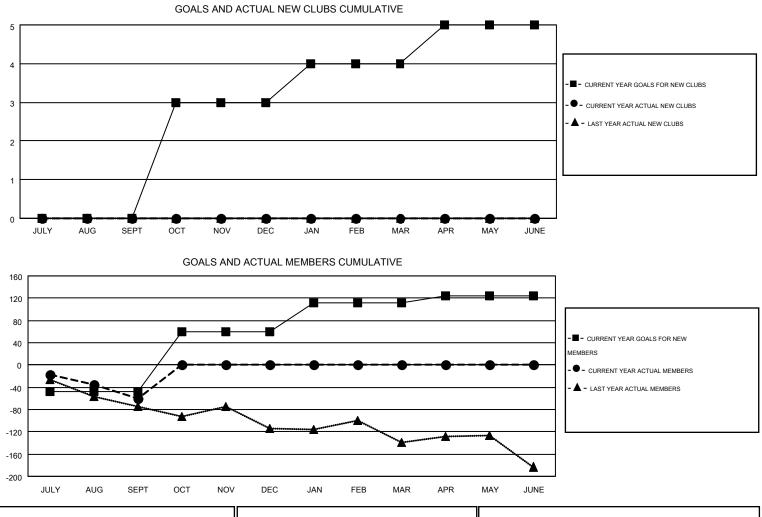

## GMT: CHRIS LEWIS

| GΝ  | IT. | C A | 2 |
|-----|-----|-----|---|
| Giv |     | Un. | 4 |

| Clubs<br>RESULTS FOR 2016-2017 |   |   | Members<br>RESULTS FOR 2016-2017 |   |               |     |    |         |                  |
|--------------------------------|---|---|----------------------------------|---|---------------|-----|----|---------|------------------|
|                                |   |   |                                  |   |               |     |    | QUARTER | NEW CLUB<br>GOAL |
| JULY/AUG/SEPT                  | 0 | 0 | 0                                | 0 | JULY/AUG/SEPT | -48 | 79 | 139     | -60              |
| OCT/NOV/DEC                    | 3 | 0 | 0                                | 0 | OCT/NOV/DEC   | 108 | 0  | 0       | 0                |
| JAN/FEB/MAR                    | 1 | 0 | 0                                | 0 | JAN/FEB/MAR   | 52  | 0  | 0       | 0                |
| APR/MAY/JUNE                   | 1 | 0 | 0                                | 0 | APR/MAY/JUNE  | 13  | 0  | 0       | 0                |